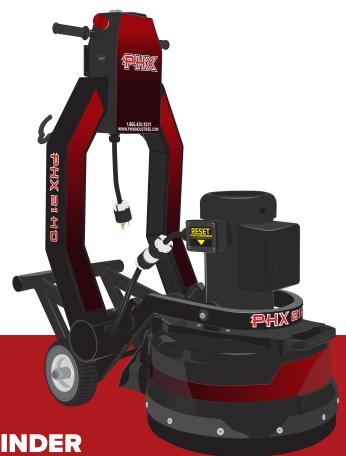

| TECHNICAL DATA      |                           |
|---------------------|---------------------------|
| MOTOR               | 5 HP                      |
| VOLTAGE             | 240 V<br>1 PHASE / 30 AMP |
| WEIGHT              | 322 LBS                   |
| GRINDER<br>DIAMETER | 21"                       |
| TRAY<br>DIAMETER    | 3" X 8"                   |
| LENGHT              | 42"                       |
| HEIGHT              | 49"                       |
| WIDTH               | 21"                       |

# NON-VARIABLE SPEED GRINDER FOR SMALL TO MEDIUM PROJECTS.

### CONVENIENT

Can be dismantled into 2 parts for easy transport.