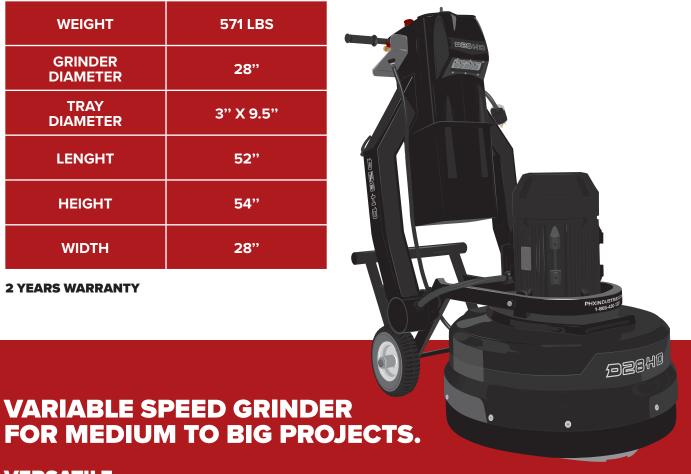

| TECHNICAL DATA      |                            |
|---------------------|----------------------------|
| MOTOR               | 10 HP                      |
| VOLTAGE             | 600 V<br>3 PHASES / 30 AMP |
| WEIGHT              | 571 LBS                    |
| GRINDER<br>DIAMETER | 28"                        |
| TRAY<br>DIAMETER    | 3" X 9.5"                  |
| LENGHT              | 52"                        |
| HEIGHT              | 54"                        |
| WIDTH               | 28"                        |

**2 YEARS WARRANTY** 