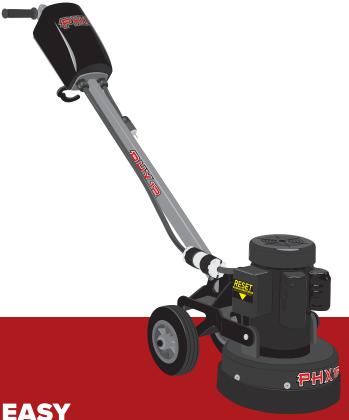

# COMPACT, RUGGED, AND EASY TO OPERATE, THIS MODEL IS IDEAL FOR SMALL SPACES.

#### **VERSATILE**

Efficient on small surfaces and tight spaces.

### CONVENIENT

Can be dismantled into 2 parts for easy transport.