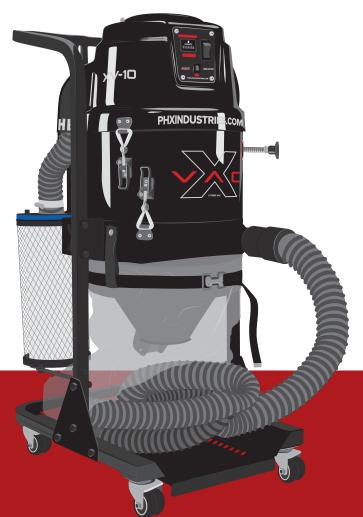

| TECHNICAL DATA    |                       |
|-------------------|-----------------------|
| AIR FLOW          | 192 CFM               |
| VOLTAGE           | 120 VAC<br>60HZ / 1PH |
| POWER             | 1323 W                |
| WEIGHT            | 76 LBS                |
| INH20<br>STATIQUE | 106.9                 |
| HOSE              | 25" X 2.5"            |
| WIDTH             | 17"                   |
| HEIGHT            | 43"                   |
| LENGTH            | 21"                   |

## **INCLUDED WITH PURCHASE**

XV-12 handle & brush kit; 10 bags.

## **VERSATILE**

Compatible with PHX-12 grinder and almost all 5" and 7" handheld grinders.

## **ROBUST**

Built with the best materials of the industriy.