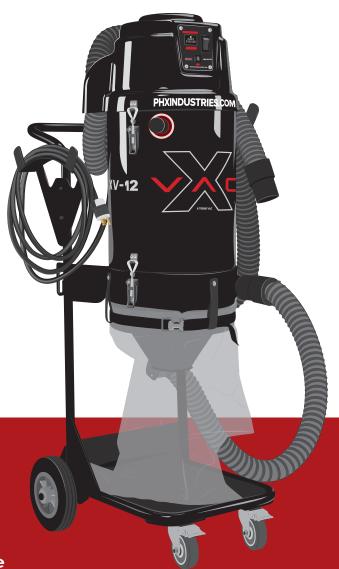

| TECHNICAL DATA    |                       |
|-------------------|-----------------------|
| AIR FLOW          | 156 CFM               |
| VOLTAGE           | 120 VAC<br>60HZ / 1PH |
| POWER             | 1323 W                |
| WEIGHT            | 96 LBS                |
| INH20<br>STATIQUE | 106.9                 |
| HOSE              | 25" X 2.5"            |
| WIDTH             | 20"                   |
| HEIGHT            | 54"                   |
| LENGTH            | 22"                   |

## **INCLUDED WITH PURCHASE**

XV-12 handle & brush kit; 10 bags.

## **VERSATILE**

Compatible with PHX-12 grinder and almost all 5" and 7" handheld grinders.