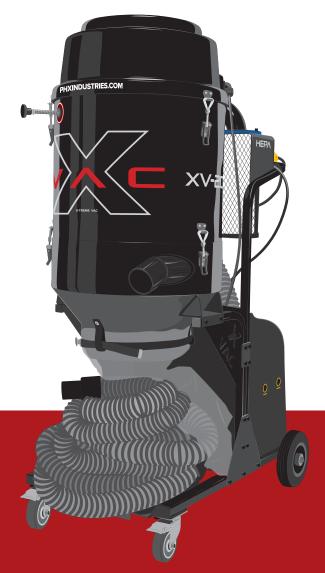

| TECHNICAL DATA    |                       |
|-------------------|-----------------------|
| AIR FLOW          | 239 CFM               |
| VOLTAGE           | 120 VAC<br>60HZ / 1PH |
| POWER             | 1437 W                |
| WEIGHT            | 192 LBS               |
| INH20<br>STATIQUE | 106.9                 |
| HOSE              | 25" X 2.5"            |
| WIDTH             | 21"                   |
| HEIGHT            | 61"                   |
| LENGTH            | 34"                   |

## **HEPA CERTIFIED FILTERS**

Filter remove (from the air that passes through) at least 99.97% of particles whose diameter is greater than or equal to 0.3  $\mu$ m.

## **VERSATILE**

Compatible with PHX grinder series and almost all 5" and 7" handheld grinders.

## **ROBUST**

**Built with the best materials of the industriy.** 