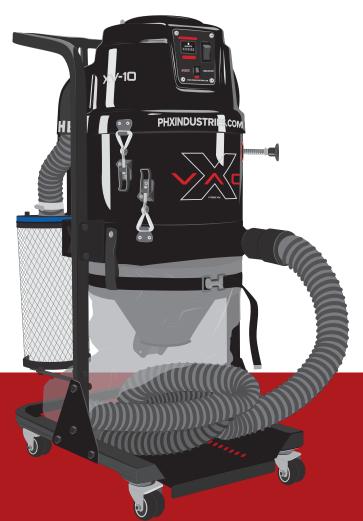

| TECHNICAL DATA    |                       |
|-------------------|-----------------------|
| AIR FLOW          | 156 CFM               |
| VOLTAGE           | 120 VAC<br>60HZ / 1PH |
| POWER             | 1323 W                |
| WEIGHT            | 76 LBS                |
| INH20<br>STATIQUE | 107                   |
| HOSE              | 12" X 2.5"            |
| WIDTH             | 17"                   |
| HEIGHT            | 43"                   |
| LENGTH            | 21"                   |

## **INCLUDED WITH PURCHASE**

XV-12 handle & brush kit; 10 bags.

## **VERSATILE**

Compatible with PHX-12 grinder and almost all 5" and 7" handheld grinders.

## **ROBUST**

Built with the best materials of the industriy.