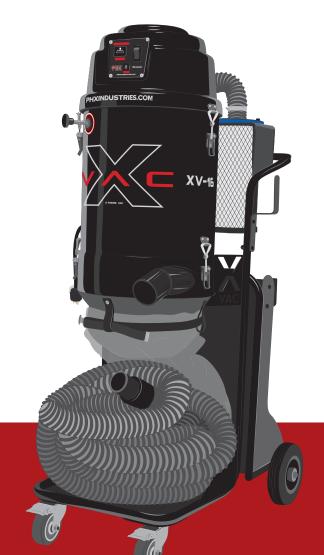

| TECHNICAL DATA    |                       |
|-------------------|-----------------------|
| AIR FLOW          | 216 CFM               |
| VOLTAGE           | 120 VAC<br>60HZ / 1PH |
| POWER             | 1437 W                |
| WEIGHT            | 132 LBS               |
| INH20<br>STATIQUE | 122                   |
| HOSE              | 25" X 2.5"            |
| WIDTH             | 26"                   |
| HEIGHT            | 58"                   |
| LENGTH            | 32"                   |

## **INCLUDED WITH PURCHASE**

XV-12 handle & brush kit; Economic 2" wand & brush kit; infinite bag system.

## **HEPA CERTIFIED FILTERS**

Filter remove (from the air that passes through) at least 99.97% of particles whose diameter is greater than or equal to 0.3 µm.

ROBUST: Ideal for large industrial environments, offering strong dust control with extended runtime.

HIGH PERFORMANCE: Highly efficient in industrial settings, with seamless dust management and extended lifespan.

O INFINITE BAG SYSTEM: For continuous dust collection and easy disposal.